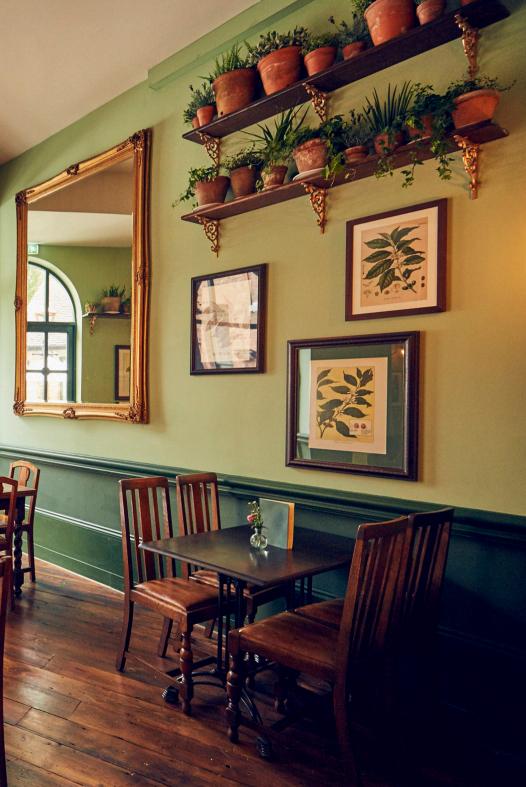

# The Garden Room.

Capacity: 40 guests

Our Garden Room is like a cozy semi private hideaway, perfect for intimate gatherings or small celebrations. A warm, inviting space that feels like your own private corner of the tavern. It's ideal for those quieter, more personal get-togethers where you can chat & laugh in a space that feels like home.