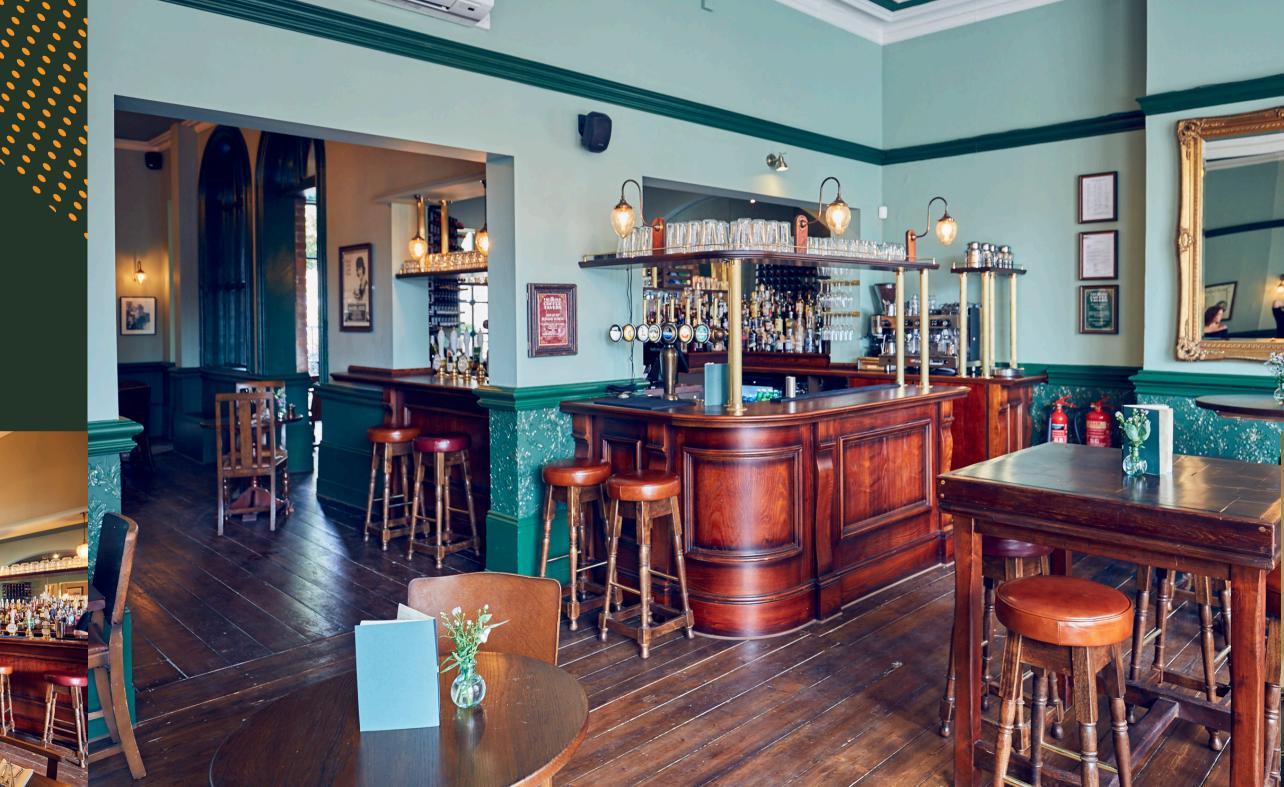

# The Full Venue.

#### Capacity: 200 guests

For any occasion, family gathering, work gathering or just meeting friends, the Old Coffee Tavern is the perfect pub to host your party in Warwick. Whether you would like to be among the action or privately tucked away, we can accommodate you.