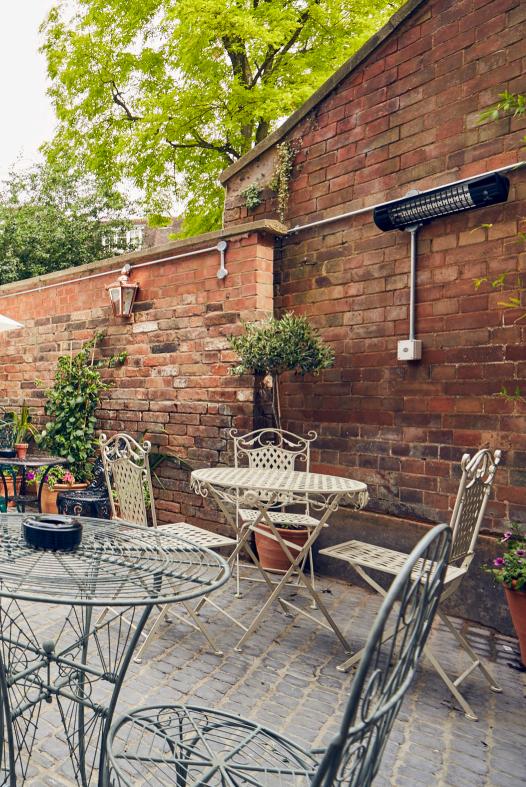

### The Secret Garden.

Capacity: 30 guests

Step into our charming Garden Space & feel like you've discovered Warwick's best-kept secret. It's a quaint, outdoor retreat where you can relax surrounded by the gentle buzz of the tavern. Perfect for a sunny afternoon meal, evening drinks under the stars, or simply a breath of fresh air with your coffee. This garden is your escape in the heart of the town.