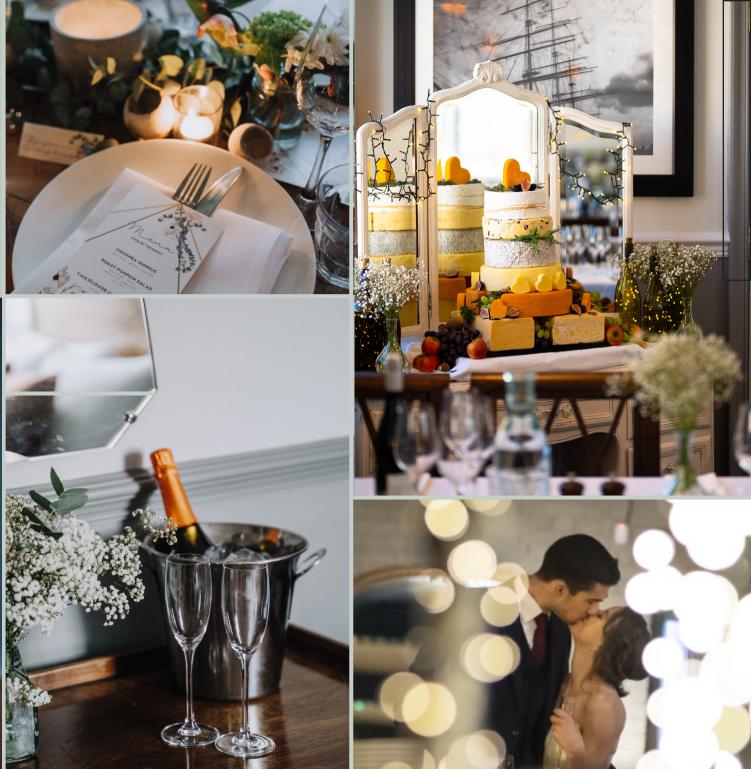

personal get-togethers where you can chat & laugh in a space that feels like home.



### The Secret Garden.

Capacity: 30 guests

Step into our charming Garden Space & feel like you've discovered Warwick's best-kept secret. It's a quaint, outdoor retreat where you can relax surrounded by the gentle buzz of the tavern. Perfect for a sunny afternoon meal, evening drinks under the stars, or simply a breath of fresh air with your coffee. This garden is your escape in the heart of the town.



### The Hotel.

The Old Coffee Tavern is perfectly situated in the heart of Warwick, just minutes away from Warwick Castle & the historic city centre. The ten bedrooms, split over the first & second floors, have all been sympathetically restored to highlight the original character of the building.













16 The Old Square, Warwick, CV34 4RA 0192 667 9737 hello@theoldcoffeetavern.co.uk

#### **ENQUIRE HERE**