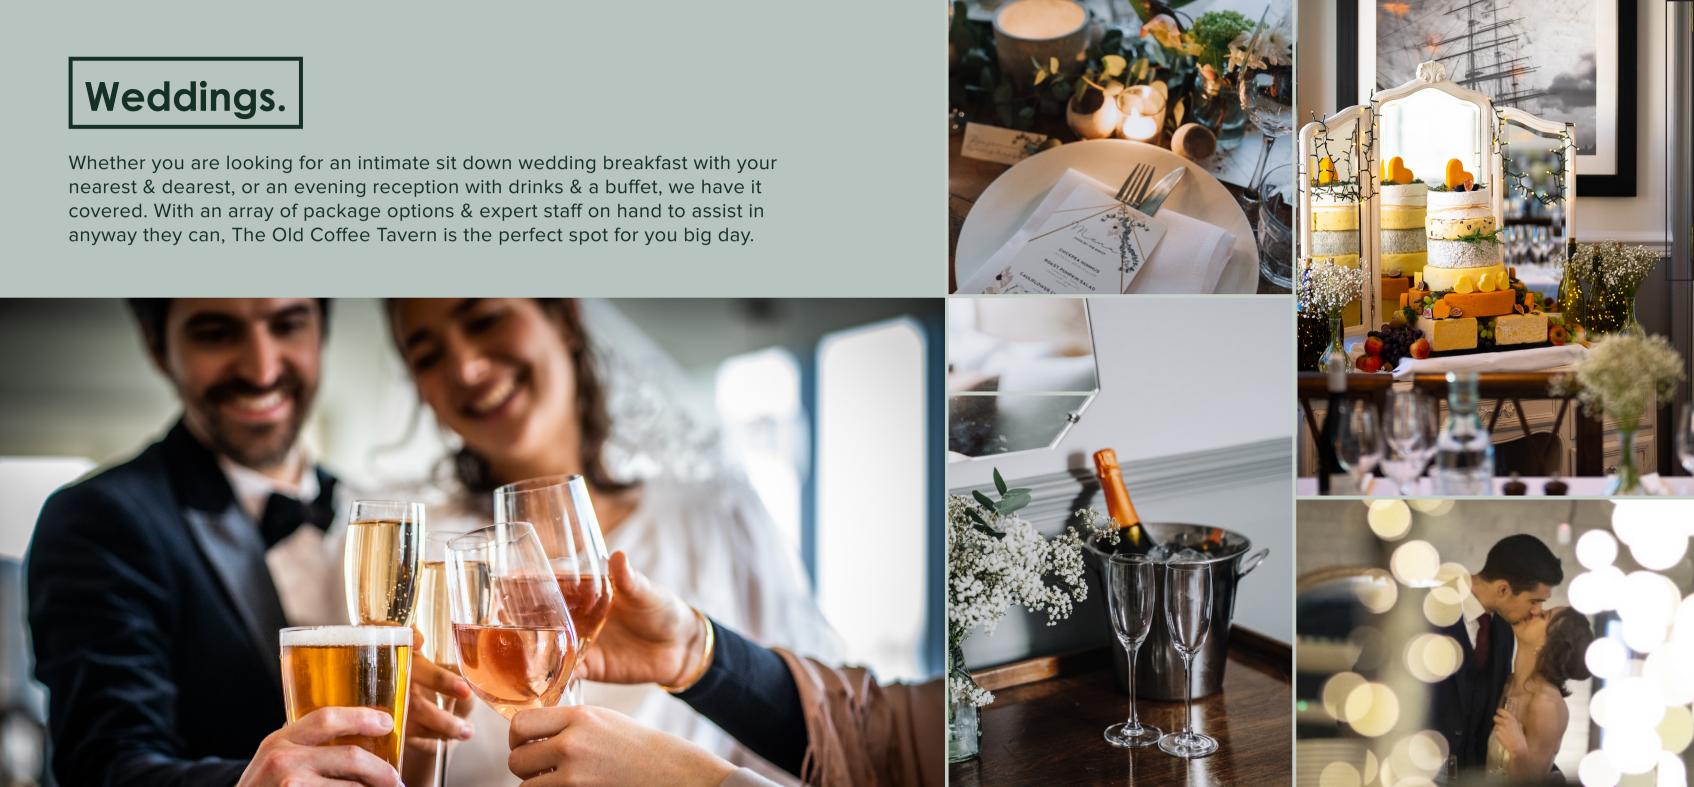

ersonal get-togethers where you can chat & laugh in a space that feels like home.



### The Secret Garden.

Capacity: 30 guests

Step into our charming Garden Space & feel like you've discovered Warwick's best-kept secret. It's a quaint, outdoor retreat where you can relax surrounded by the gentle buzz of the tavern. Perfect for a sunny afternoon meal, evening drinks under the stars, or simply a breath of fresh air with your coffee. This garden is your escape in the heart of the town.



### The Hotel.

The Old Coffee Tavern is perfectly situated in the heart of Warwick, just minutes away from Warwick Castle & the historic city centre. The ten bedrooms, split over the first & second floors, have all been sympathetically restored to highlight the original character of the building.













16 The Old Square, Warwick, CV34 4RA 0192 667 9737 hello@theoldcoffeetavern.co.uk

#### **ENQUIRE HERE**